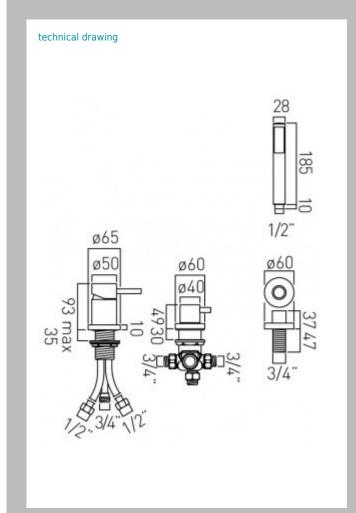

## description:

3 hole bath shower mixer single lever deck mounted without spout for use with bath filler waste and overflow ceramic cartridge CAR-K40A 2 x 3/4" x 3/4" x 600mm flexipipe connections 1 x 1/2" female x 3/8" male x 600mm flexipipe connections

 $1\times1/2"$  nut x 350mm fitted flexipipe connection to valve valve deck mount drill hole diameter 40mm diverter deck mount drill hole diameter 45mm handset deck mount drill hole diameter 28mm

## finishes:

chrome

minimum operating pressure: 3.0 bar HP Eco flow regulator: FR-SHOWER/9-C/P