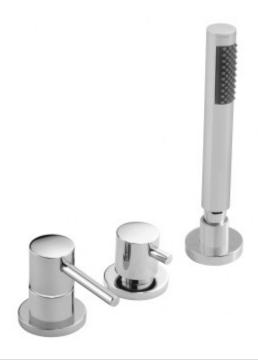

## description:

3 hole bath shower mixer single lever deck mounted without spout for use with bath filler waste and overflow ceramic cartridge CAR-K40A 2 x 3/4" x 3/4" x 600mm flexipipe connections 1 x 1/2" female x 3/8" male x 600mm flexipipe connections

 $1\times1/2"$  nut x 350mm fitted flexipipe connection to valve valve deck mount drill hole diameter 40mm diverter deck mount drill hole diameter 45mm handset deck mount drill hole diameter 28mm

## finishes:

chrome

minimum operating pressure: 3.0 bar HP Eco flow regulator: FR-SHOWER/9-C/P