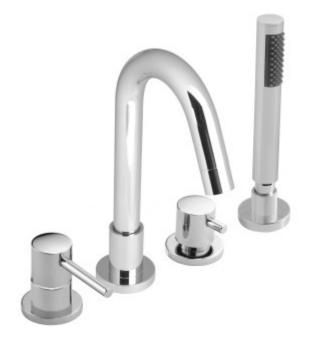

### description:

4 hole bath shower mixer single lever deck mounted spout can swivel or be fixed with water flow aerator ceramic cartridge CAR-K40A 2 x 3/4" x 3/4" x 600mm flexipipe connections 1 x 1/2" female x 3/8" male x 600mm flexipipe connections 1 x 1/2" nut x 350mm fitted flexipipe connection to valve valve deck mount drill hole diameter 40mm spout deck mount drill hole diameter 28mm diverter deck mount drill hole diameter 28mm