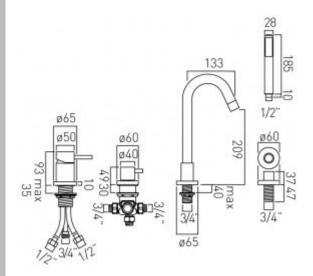

### description:

4 hole bath shower mixer single lever deck mounted spout can swivel or be fixed with water flow aerator ceramic cartridge CAR-K40A 2 x 3/4" x 3/4" x 600mm flexipipe connections 1 x 1/2" female x 3/8" male x 600mm flexipipe connections 1 x 1/2" nut x 350mm fitted flexipipe connection to valve valve deck mount drill hole diameter 40mm spout deck mount drill hole diameter 28mm diverter deck mount drill hole diameter 28mm