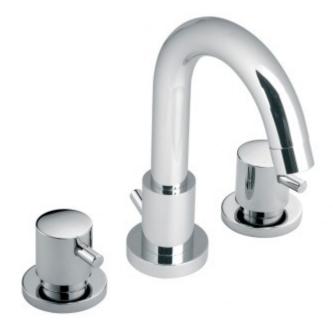

#### description:

3 hole basin mixer deck mounted spout can swivel or be fixed with pop-up waste with water flow straightener with water flow aerator cold ceramic cartridge ELE-VALVE/CD/CL-1/2 hot ceramic cartridge ELE-VALVE/CD/HT-1/2 2 x 1/2" nut x 300mm flexipipe connections (extended 10mm end)