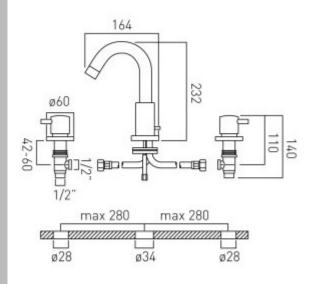

#### technical drawing

#### description:

3 hole basin mixer deck mounted spout can swivel or be fixed with pop-up waste with water flow straightener with water flow aerator cold ceramic cartridge ELE-VALVE/CD/CL-1/2 hot ceramic cartridge ELE-VALVE/CD/HT-1/2 2 x 1/2" nut x 300mm flexipipe connections (extended 10mm end)

#### finishes:

chrome

minimum operating pressure: 0.2 bar LP E<sup>h</sup>o flow regulator: FR-100/5-PLA