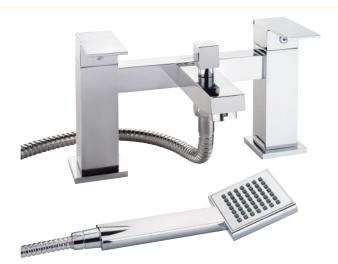

## X62 bath shower mixer

1/4 turn ceramic cartridge

X62 Bath Shower Mixer Deck Mounted

### X62 bath shower mixer

X62 Bath Shower Mixer Deck Mounted

X625265CP