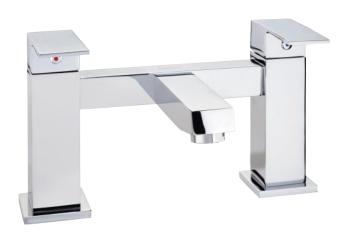

# X62 bath filler - deck mounted

1/4 turn ceramic cartridge

X62 Bath Filler Deck Mounted

## X62 bath filler - deck mounted

X62 Bath Filler Deck Mounted X625255CP