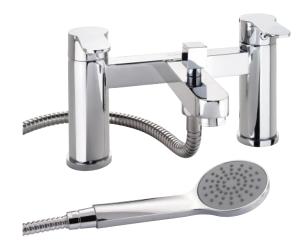

## X50 bath shower mixer

1/4 turn ceramic cartridge

X50 Bath Shower Mixer Deck Mounted

## X50 bath shower mixer

X50 Bath Shower Mixer Deck Mounted

X505265CP

**finish** Chrome plated CP.

**approvals** Product manufactured from WRAS approved materials

standards Chrome plated to BS EN248

**system requirements** Can be installed on any system

## note

Maximum surface thickness to fit tap is 33mm. Plastic back nuts and shower head wall mounting bracket included.