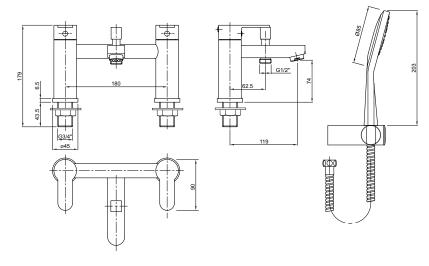

## note

Maximum surface thickness to fit tap is 33mm. Plastic back nuts and shower head wall mounting bracket included.

All measurements shown are in millimetres. Drawing sizes are not to scale. to specify/order: Please use the 8 or 9 character reference shown above.

Lawton Road, Alsager, Stoke-on-Trent ST7 2DF, UK Tel: +44(0) 1270 879777 Fax: +44(0) 1270 873864 www.twyfordbathrooms.com UK Technical Helpline Tel: 0844 412 5921/01270 871 480