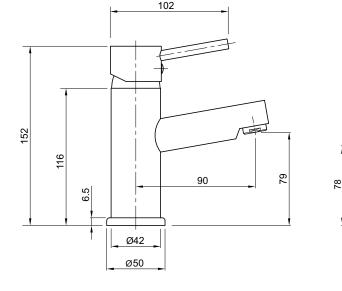

## note

Ø60

G1<sup>1</sup>

Maximum surface thickness to fit tap is 44mm. Easy fit clicker waste (slotted) included. Attached using 'C' plate fixing kit included.

All measurements shown are in millimetres. Drawing sizes are not to scale. to specify/order: Please use the 8 or 9 character reference shown above.

Lawton Road, Alsager, Stoke-on-Trent ST7 2DF, UK Tel: +44(0) 1270 879777 Fax: +44(0) 1270 873864 www.twyfordbathrooms.com UK Technical Helpline Tel: 0844 412 5921/01270 871 480