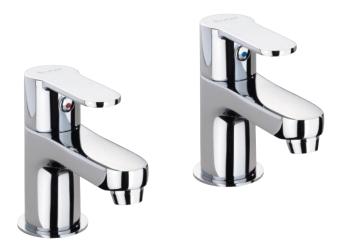

# X50 bath pillar taps

1/4 turn ceramic cartridge

X50 Bath 3/4" Pillar Taps

## X50 bath pillar taps

X50 Bath 3/4" Pillar Taps

X505215CP