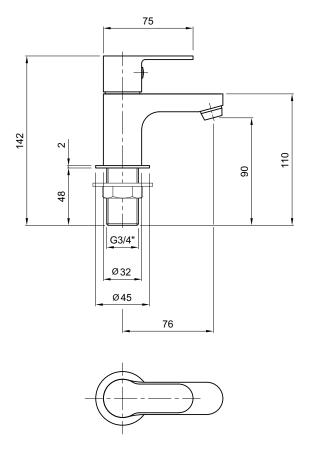

#### note

Maximum surface thickness to fit tap is 33mm. Plastic back nuts included.

All measurements shown are in millimetres. Drawing sizes are not to scale. to specify/order: Please use the 8 or 9 character reference shown above.

Lawton Road, Alsager, Stoke-on-Trent ST7 2DF, UK
Tel: +44(0) 1270 879777 Fax: +44(0) 1270 873864
www.twyfordbathrooms.com UK Technical Helpline Tel: 0844 412 5921/01270 871 480