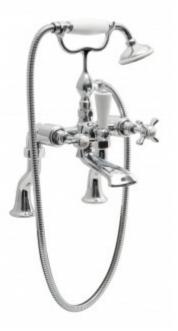

#### description:

bath shower mixer pillar mounted with shower kit cartridge WEN-VALVE-3/4-C/P (chrome) cartridge WEN-VALVE-3/4-A/G (antique gold) 3/4" x 50mm threaded connections deck mount drill hole diameter 27mm chrome or antique gold