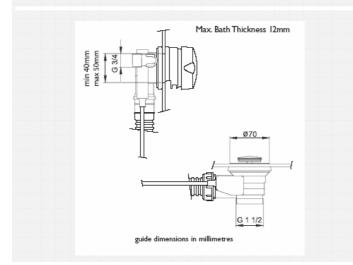

### COMBINED BATH FILL AND OVERFLOW

## **Product**Specification

| Product code:      | W FILL C                        |
|--------------------|---------------------------------|
| Finish:            | Chrome                          |
| Inlet Connections: | 3/4" at filler elbows & 22mm    |
|                    | compression flexible connectors |
| Water Pressure:    | Min. 0.2 bar Max. 8.0 bar       |