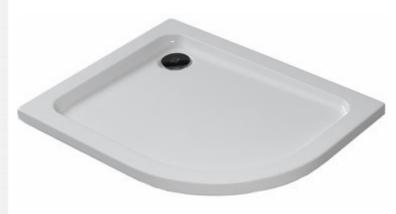

## Offset Quadrant Shower Tray (Right Handed)

## **Product**Information

| Stone Resin trays capped with 3mm acrylic - hard wearing, stain and scuff             |
|---------------------------------------------------------------------------------------|
| resistant. Our Stone Resin has been developed with Masco R&D and is                   |
| approximately 25% lighter than the competition - easy to manoeuvre, carry and         |
| install.                                                                              |
| All trays supplied with 90mm 'fastflow' chrome finish shower waste.                   |
| For further information please call +44 (0)870 4425553 or Email enquire@bristan.com   |
| All Bristan products are covered by a 5-year guarantee covering manufacturing faults. |
|                                                                                       |