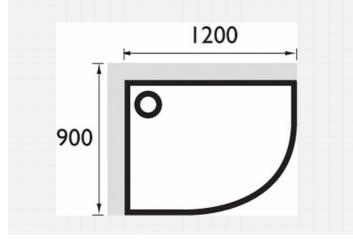

## Offset Quadrant Shower Tray (Right Handed)

## **Product**Specification

| Product code: | STQRW 912               |
|---------------|-------------------------|
| Finish:       | Chrome and White        |
| Tray Size:    | 900 X 1200              |
| Tray Height:  | 60mm                    |
| Waste Size:   | 90mm                    |
| Material:     | Stone Resin and Acrylic |
|               |                         |