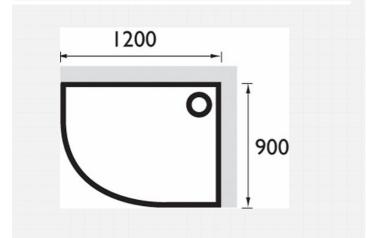

## **Product**Specification

Product code: STQLW 129

Finish: Chrome and White

Tray Size: 1200 X 900
Tray Height: 60mm
Waste Size: 90mm

Material: Stone Resin and Acrylic