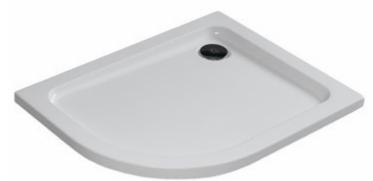

## **Product**Specification

Product code: STQLW 129

Finish: Chrome and White

Tray Size: 1200 X 900
Tray Height: 60mm
Waste Size: 90mm

Material: Stone Resin and Acrylic

## **Product**Information

**Construction:** Stone Resin trays capped with 3mm acrylic – hard wearing, stain and scuff

resistant. Our Stone Resin has been developed with Masco R&D and is

approximately 25% lighter than the competition - easy to manoeuvre, carry and