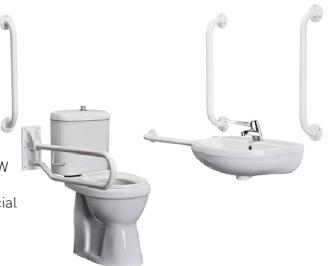

### **Product** Specification

**Product Code:** DOCM-T1 B, DOCM-T1 W White Pack /Blue Pack Finish: Product Type: Contemporary/Commercial

Construction: Vitreous China

#### **Additional** Information

- Blue or White corrosion resistant aluminium construction.
- LANTAC approved, unhanded, single box solution.
- Vandal resistant design.
- DocM compliant
- Matching DocM accessories also available
- Close coupled WC & cistern included
- Sequential SOLO -TS3L TMV2 Basin Mixer Tap included