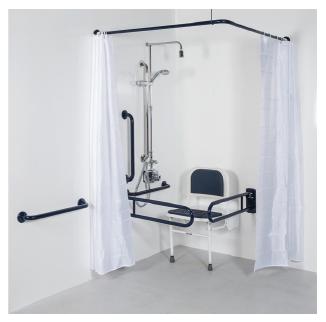

### **Product** Specification

Product Code: Finish: Product Type: Construction: DOCM-S W- DOCM-S B White Pack /Blue Pack Contemporary/Commercial Vitreous China

### Additional Information

- Blue or White corrosion resistant aluminium construction.
- LANTAC approved, unhanded, single box solution.
- Vandal resistant design.
- TMV3 exposed OPAC shrouded shower valve included
- Diverter between shower head & handset
- DocM compliant
- Matching DocM accessories also available