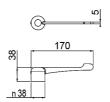

#### **Product Specification**

Finish: Chrome plated to BS EN 248 Product Type: Contemporary

CHC 6IN C

CHC 3IN C

CHC SNUB C

CHC SCOOP C

 $\emptyset$  33  $\emptyset$  35. 5

Ø 37. 5

CHC CLUB C

CHC CLUB AC