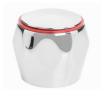

# TECHNICAL DATA SHEET



## **CHOICES**

### Handles

#### **Product Specification**

Finish: Chrome plated to BS EN 248 Product Type: Contemporary



CHC 6IN C



CHC 3IN C







CHC SNUB C



CHC SCOOP C





 $\emptyset$  33  $\emptyset$  35. 5

Ø 37. 5

CHC CLUB C

CHC CLUB AC

#### **Additional Information:**

• To be used with Choices range of products

Technical Advice: For further information please call 0844 7016273 or email customercare@bristan.com

Guarantee: 5 years covering manufacturing faults.







Bristan, Birch Coppice Business Park, Dordon, Tamworth, B78 1SG Telephone: 0844 701 6274 Facsimile: 0844 701 6275 Web Site: www.bristan.com Email: enquire@bristan.