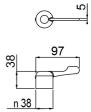

#### **Product Specification**

Finish: Chrome plated to BS EN 248 Product Type: Contemporary

CHC 6IN C

CHC 3IN C

CHC SNUB C

CHC SCOOP C

 $\emptyset$  33  $\emptyset$  35. 5

Ø 37. 5

CHC CLUB C

CHC CLUB AC