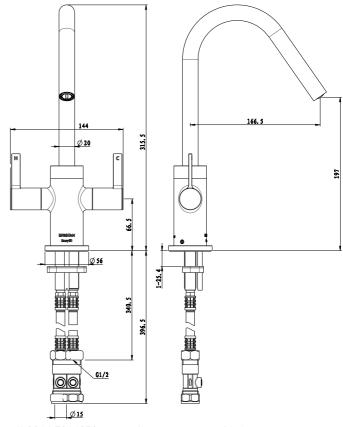

Π2

The information contained on this page was correct at date of issue. Fitting dimensions are provided as a guide only. Some variation may occur due to manufacturing tolerances. Bristan pursues a policy of continuing improvement in design and performance of its products and so reserves the right to change specifications without prior notice.