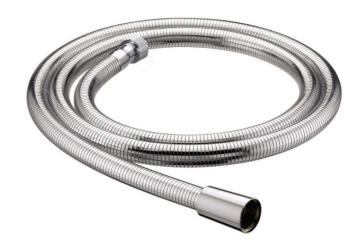

### 1.75m Cone to Nut Large Bore Shower Hose Easy Clean Chrome

#### **Additional** Information

• Hose Length - 1.75m

• Large bore - Ø 11mm

• Supplied with rubber sealing washers.

• To be used in conjunction with any Bristan electric shower units, manual showers or bath shower mixer taps