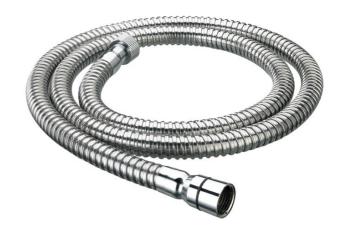

## **SHOWER ACCESSORIES**

1.5m Cone to Nut Standard Bore Shower Hose Satin

## **Product Specification**

Product Code: HOS 150CNS01 C Finish: Satin Chrome Product Type: Contemporary

Construction: Plastic Inlet Connections: G 1/2' **Outlet Connections:** G 1/2"

## **Additional** Information

- Hose Length 1.5m
- Standard bore Ø 8mm
- Supplied with rubber sealing washers.
- To be used in conjunction with any Bristan electric shower units, manual showers or bath shower mixer taps