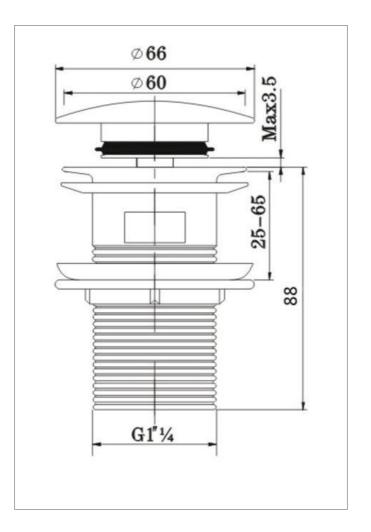

### Contemporary Round Clicker Slotted Basin Waste

#### **Product** Specification

Product Code: Finish: Product Type: Construction: Inlet Connection: W BASIN04 C, W BASIN04 G Chrome – Gold Plated Contemporary Solid Brass Construction G1 ¼"

Solid Brass

#### **Additional** Information

- W BASIN04 C is Chrome plated to BS EN 248
- Simply push down the button, to allow the basin to fill
- Supplied with complete fittings
- Slotted waste suitable for basins with a built in overflow