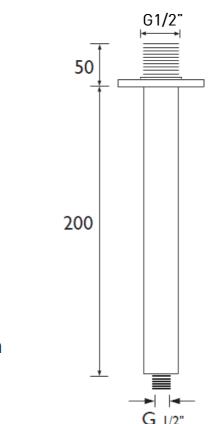

## **Product** Specification

Product Code: Finish: Product Type: Supply: Inlet Connections: Working Pressures: ARM CFRD02 C Chrome Contemporary Suitable for all plumbing systems ½" BSP Min 0.2bar, Max 8.0bar

The information contained on this page was correct at date of issue. Fitting dimensions are provided as a guide only. Some variation may occur due to manufacturing tolerances. Bristan pursues a policy of continuing improvement in design and performance of its products and so reserves the right to change specifications without prior notice.