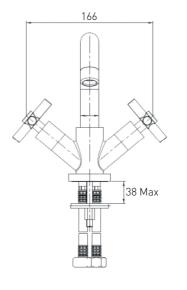

### **Product** Specification

Product Code: DX BAS C
Finish: Chrome
Product Type: Contemporary

**Construction:** Body is of brass construction and

is designed to conform to BS EN 200

Valve Type: $\frac{1}{2}$  Turn  $\frac{1}{2}$ " ceramic disc valvesSupply:Suitable for all plumbing systemsInlet Connections:M10 x 15mm flexible connecting pipes

#### **Additional** Information

- Supplied with metal handles.
- Supplied with Clicker Waste.
- Chrome plated to BS EN 248.

**Technical Advice:** For further information please call 0844 7016273 or email