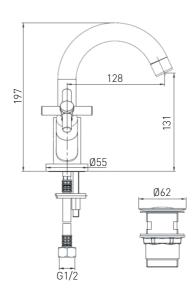

### **Product** Specification

Product Code: DX BAS C
Finish: Chrome
Product Type: Contemporary

**Construction:** Body is of brass construction and

is designed to conform to BS EN 200

Valve Type: $\frac{1}{2}$  Turn  $\frac{1}{2}$ " ceramic disc valvesSupply:Suitable for all plumbing systemsInlet Connections:M10 x 15mm flexible connecting pipes

#### **Additional** Information

- Supplied with metal handles.
- Supplied with Clicker Waste.
- Chrome plated to BS EN 248.

**Technical Advice:** For further information please call 0844 7016273 or email