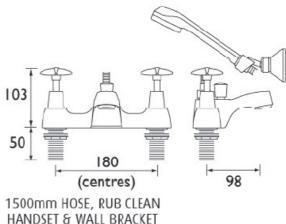

# **Product**Specification

Product Code: Finish: Product Type: Construction:

Valve Type: Supply: Inlet Connections: Outlet Connection: Working Pressures: Dimensions for Fitting: VAX BSM E6 C, VAX BSM E8 C Chrome Plated Contemporary Body is of brass construction and is designed to conform to BS EN 200. ½" standard valve Suitable for all plumbing systems (Preferably balanced) ¾" BSP G ½" Min 0.2bar, Max 7.0bar 180mm inlet centres

## **Additional**Information

- Supplied with metal handles
- Supplied with metal backnuts
- Chrome plated to BS EN 248
- Supplied with single function rub clean handset, 1.5m hose & wall bracket
- Product supplied with either a 6 or 8 litre per minute flow regulator which can be fitted to the shower hose outlet to reduce water consumption and increase water efficiency. (Flow Regulator accurate +/- 10%).