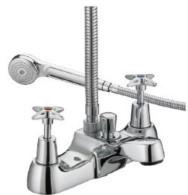

## Value Cross Head Range Value Cross Head Bath Shower Mixer

# **Product**Specification

Product Code: Finish: Product Type: Construction:

Valve Type: Supply: Inlet Connections: Outlet Connection: Working Pressures: Dimensions for Fitting: VAX BSM E6 C, VAX BSM E8 C Chrome Plated Contemporary Body is of brass construction and is designed to conform to BS EN 200. ½" standard valve Suitable for all plumbing systems (Preferably balanced) ¾" BSP G ½" Min 0.2bar, Max 7.0bar 180mm inlet centres

## **Additional**Information

- Supplied with metal handles
- Supplied with metal backnuts
- Chrome plated to BS EN 248
- Supplied with single function rub clean handset, 1.5m hose & wall bracket
- Product supplied with either a 6 or 8 litre per minute flow regulator which can be fitted to the shower hose outlet to reduce water consumption and increase water efficiency. (Flow Regulator accurate +/- 10%).