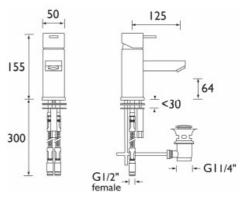

## **Product**Specification

Product Code: QD EBAS E4 C, QD EBAS E6 C

Finish: Chrome Plated Product Type: Contemporary

**Construction:**Body is of brass construction and is designed to conform to BS EN 817

Valve Type: 35mm ceramic disc cartridge

Supply: Suitable for all plumbing systems, (Preferably balanced)

**Inlet Connections:** ½" Female flexible connecting pipes

Working Pressures: Min 0.5bar, Max 8.0bar