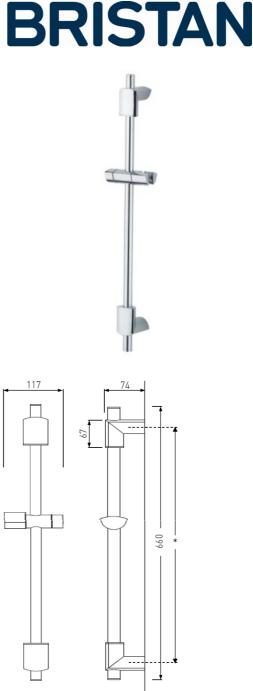

## **Product**Specification

Product Code: Finish: Product Type: EV ADR02 C Chrome Plated Contemporary

## **Additional**Information

- Product consists of riser rail, slider & closed loop hose retainer.
- The riser rail brackets can be positioned up or down the riser rail as required. This allows any existing holes to be reused or covered by the wall brackets. The brackets can also be adjusted to sit in the middle of the tiles or in the tile joints.
- Chrome plated to BS EN 248.