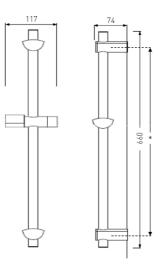

## **Product**Specification

Product Code: Finish: Product Type: EV ADR01 C, EV ADR01 WC Chrome Plated Contemporary

## **Additional**Information

- Product consists of riser rail, slider & closed loop hose retainer.
- The riser rail brackets can be positioned up or down the riser rail as required. This allows any existing holes to be reused or covered by the wall brackets. The brackets can also be adjusted to sit in the middle of the tiles or in the tile joints.
- Chrome plated to BS EN 248.

The information contained on this page was correct at date of issue. Fitting dimensions are provided as a guide only. Some variation may occur due to manufacturing tolerances. Bristan pursues a policy of continuing improvement in design and performance of its products and so reserves the right to change specifications without prior notice.