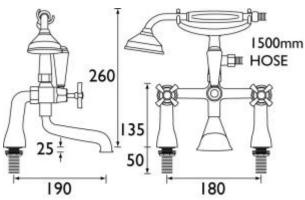

#### **Product** Specification

| Product Code:           | d BSM C CD                                                            |
|-------------------------|-----------------------------------------------------------------------|
| Finish:                 | Chrome                                                                |
| Product Type:           | Traditional                                                           |
| Construction:           | Body is of brass construction                                         |
|                         | and is designed to conform to BS EN 200                               |
| Valve Type:             | <sup>3</sup> /4" <sup>1</sup> / <sub>4</sub> turn ceramic disc valves |
| Supply:                 | Suitable for all plumbing systems                                     |
| Inlet Connections:      | 3⁄4" BSP                                                              |
| Water Pressure:         | Min. 0.2 bar, Max. 8.0 bar                                            |
| Dimensions for Fitting: | 180mm inlet centres                                                   |