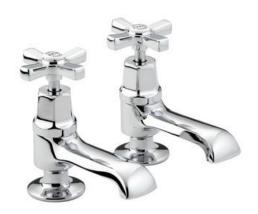

## ART DECO BASIN TAPS

### **Product** Specification

**Product Code:** D ½ C CD

Finish: Chrome

**Product Type:** Traditional

**Construction:** Body is of brass construction

and is designed to conform to BS EN 200

**Valve Type:** ½" ¼ turn Ceramic Disc Valves