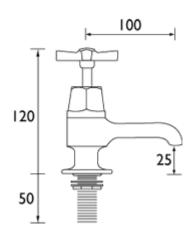

### **Product** Specification

**Product Code:** D ½ C CD

Finish: Chrome

**Product Type:** Traditional

**Construction:** Body is of brass construction

and is designed to conform to BS EN 200

**Valve Type:** ½" ¼ turn Ceramic Disc Valves

**Supply:** Suitable for all plumbing systems

Inlet Connections: ½" BSP

Water Pressure: Min. 0.2 bar, Max. 8.0 bar

© Bristan Group 2009