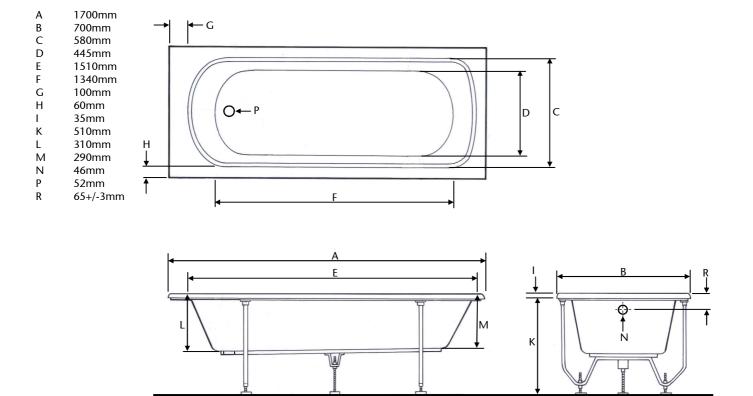

nt and end panels available
- Low water capacity 140 litres



#### **INCLUDED COMPONENTS**

**Bath Tub**Packed Weight
Packed Size

**DN AB 170X70 SE BTH W** 18Kgs 1700 x 700 x 550mm

Compatible with: Quest 2mm Front Panel Jute 3mm Front Panel Quest 2mm End Panel (Jute 3mm End Panel

QST AB 170 PANEL W JU AB 170 PANEL W) QST AB 70 PANEL W JU AB 70 PANEL W)

#### **PRODUCT DETAILS**

Manufactured from 5mm sanitary grade, cast acrylic sheet.

Reinforced with a thick layer of fibreglass resin and 15mm encapsulated baseboard.

Machine finished edges.

Tubular steel combined rim and base support frame with robust M10 adjustable feet, and central support foot.

Un-drilled for compatibility with a variety of bath fittings.

Water Capacity 140 Litres (measured up to the overflow)

### DIMENSIONS