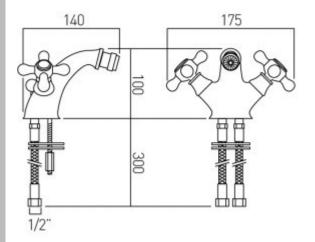

# **Technical sheet:**

chrome: VIC-110/CD-C/P antique gold: VIC-110/CD-A/G





# technical drawing



## description:

mono bidet mixer deck mounted with pop-up waste with water flow straightener with water flow aerator cold ceramic cartridge AST-VALVE/CD/CL-1/2 hot ceramic cartridge AST-VALVE/CD/HT-1/2 2 x 1/2" nut x 300mm flexipipe connections chrome or antique gold

#### finishes:

chrome antique gold

minimum operating pressure: 0.2 bar LP E<sup>h</sup>o flow regulator: FR-100/5-PLA

### guarantee:

chrome: 12 year guarantee antique gold: 12 year guarantee

# VADO wedmore road cheddar somerset england bs27 3eb

tel 01934 744466 fax 01934 744345 sales@vado-uk.com www.vado-uk.com