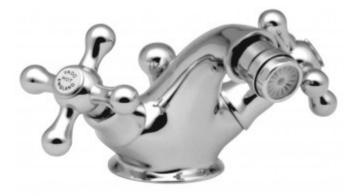

## description:

mono bidet mixer deck mounted with pop-up waste with water flow straightener with water flow aerator cold ceramic cartridge AST-VALVE/CD/CL-1/2 hot ceramic cartridge AST-VALVE/CD/HT-1/2 2 x 1/2" nut x 300mm flexipipe connections chrome or antique gold