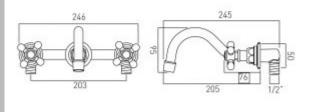

### technical drawing

#### description:

3 hole basin mixer wall mounted with water flow straightener ceramic cartridges VIC-VALVE/CD/CL-1/2 (cold) and VIC-VALVE/CD/HT-1/2 (hot) 2 x 1/2" male inlet chrome or antique gold