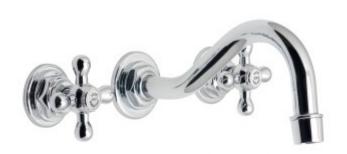

#### description:

3 hole basin mixer wall mounted with water flow straightener ceramic cartridges VIC-VALVE/CD/CL-1/2 (cold) and VIC-VALVE/CD/HT-1/2 (hot) 2 x 1/2" male inlet chrome or antique gold