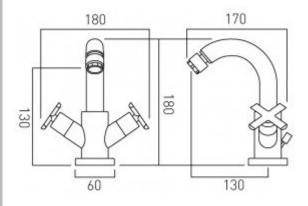

# Technical sheet: TON-110-C/P



### technical drawing



#### description:

mono bidet mixer deck mounted spout can swivel or be fixed with pop-up waste with water flow straightener with water flow aerator ceramic cartridge ELE-VALVE/CD-1/2 (HT & CL) 2 x 1/2" nut x 350mm flexipipe connections 2 x 15mm x 250mm chrome rigid tail connections deck mount drill hole diameter 32mm

#### finishes:

chrome

minimum operating pressure: 0.3 bar LP E<sup>h</sup>o flow regulator: FR-100/5-PLA

guarantee:

12 year guarantee

## VADO wedmore road cheddar somerset england bs27 3eb

tel 01934 744466 fax 01934 744345 sales@vado-uk.com www.vado-uk.com