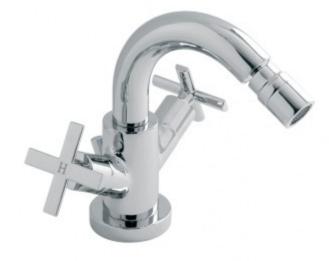

#### description:

mono bidet mixer deck mounted spout can swivel or be fixed with pop-up waste with water flow straightener with water flow aerator ceramic cartridge ELE-VALVE/CD-1/2 (HT & CL) 2 x 1/2" nut x 350mm flexipipe connections 2 x 15mm x 250mm chrome rigid tail connections deck mount drill hole diameter 32mm