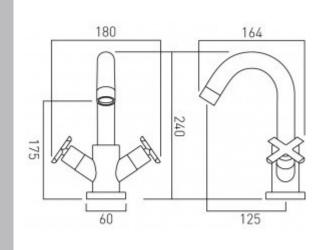

## technical drawing

## description:

mono basin mixer deck mounted spout can swivel or be fixed smooth bodied without clic-clac waste with water flow straightener with water flow aerator ceramic cartridge ELE-VALVE/CD-1/2 (HT & CL) 2 x 1/2" nut x 350mm flexipipe connections 2 x 15mm x 250mm rigid tail connections deck mount drill hole diameter 32mm