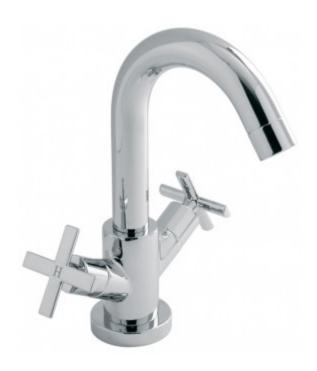

## description:

mono basin mixer deck mounted spout can swivel or be fixed smooth bodied without clic-clac waste with water flow straightener with water flow aerator ceramic cartridge ELE-VALVE/CD-1/2 (HT & CL) 2 x 1/2" nut x 350mm flexipipe connections 2 x 15mm x 250mm rigid tail connections deck mount drill hole diameter 32mm

## finishes:

chrome

minimum operating pressure: 0.2 bar LP Eto flow regulator: FR-100/5-PLA