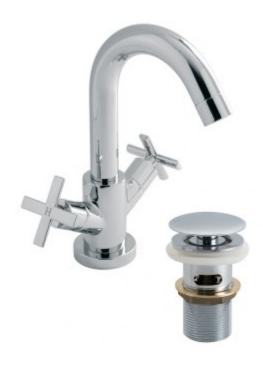

TON-100/CC-C/P

## description:

mono basin mixer
deck mounted
smooth bodied
spout can swivel or be fixed
with clic-clac waste
with water flow straightener
with water flow aerator
ceramic cartridge ELE-VALVE/CD-1/2 (HT & CL)
2 x 1/2" nut x 350mm flexipipe connections
2 x 15mm x 250mm rigid tail connections
deck mount drill hole diameter 32mm

## finishes:

chrome

minimum operating pressure: 0.2 bar LP Eto flow regulator: FR-100/5-PLA