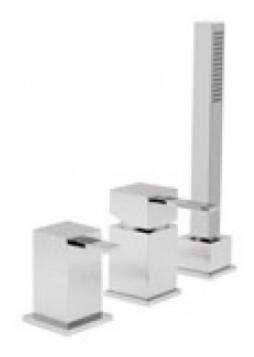

## description:

3 hole bath shower mixer, single lever deck mounted, without spout for use with bath filler waste and overflow ceramic cartridge CAR-K40A 1 x 1/2" x 3/8" x 200cm showerhose FxF 2 x 400mm x 1/2" flexihoses to inlets on valve valve deck mount drill hole diameter 46mm diverter deck mount drill hole diameter 37mm handset deck mount drill hole diameter 30mm