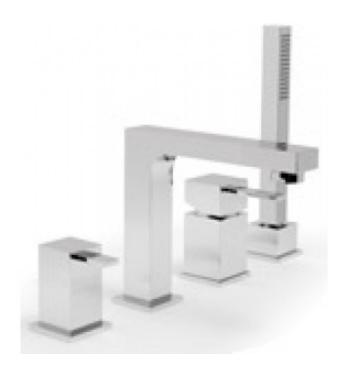

## description:

4 hole bath shower mixer single lever deck mounted with water flow straightener ceramic cartridge CAR-K40A 1 x 1/2" x 3/8" x 200cm showerhose FxF 2 x 400mm x 1/2" flexihoses to inlets on valve spout deck mount drill hole diameter 28-30mm valve deck mount drill hole diameter 46mm diverter deck mount drill hole diameter 37mm handset deck mount drill hole diameter 30mm