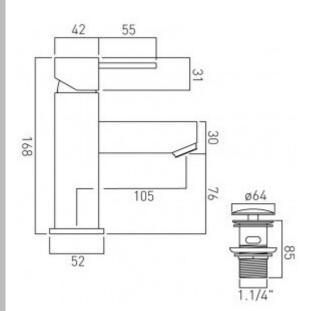

### description:

mono basin mixer single lever deck mounted smooth bodied with clic-clac waste with water flow aerator ceramic cartridge CAR-K35A  $2 \times 1/2^{"} \times 400$ mm flexipipe connections deck mount drill hole diameter 32mm

**Technical sheet:** 

TE-100/CC-C/P