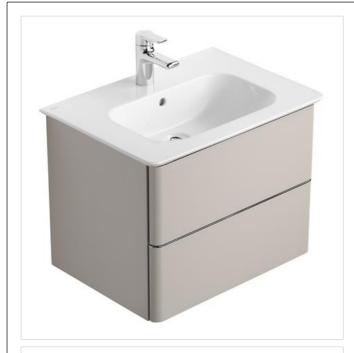

#### Illustrated

T7800 Softmood basin unit 600 x 440 x 475mm 2 draw

A4592 Attitude single lever one hole basin mixer with classic

outlet & pop-up waste

T0557 Softmood 64cm vanity washbasin

J4284 Space saving trap and waste pipe assembly for use with