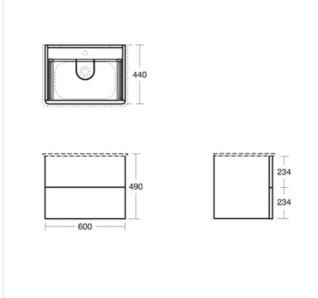

#### Illustrated

T7800 Softmood basin unit 600 x 440 x 475mm 2 draw

A4592 Attitude single lever one hole basin mixer with classic

outlet & pop-up waste

T0557 Softmood 64cm vanity washbasin

J4284 Space saving trap and waste pipe assembly for use with