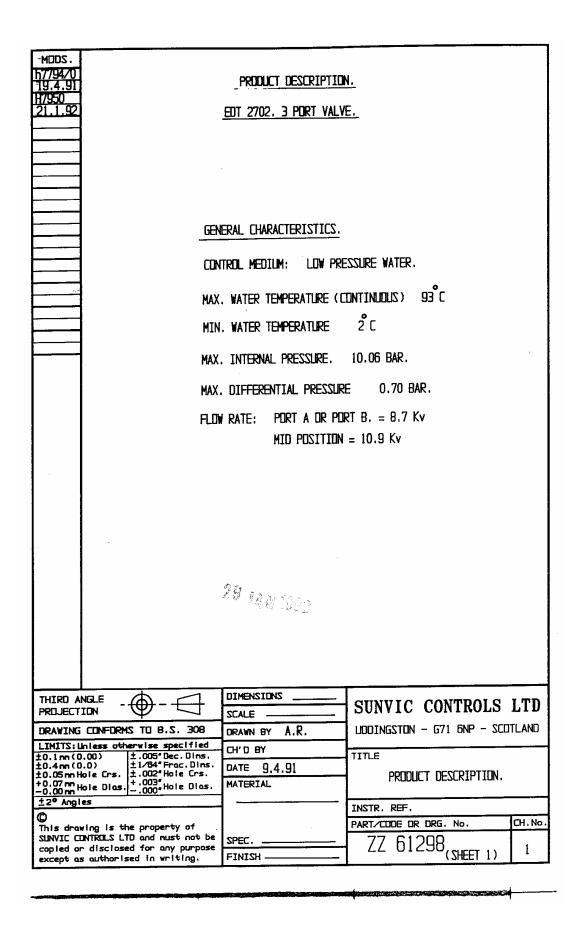

| 7-5                                                                                                             |                                                                                                                                                                                                                   |           |                                                                                                                                                                                                                                                                                                                                                                                                                                                                                                                                                                                                                                                                                                                                                                                                                                                                                                                                                                                                                                                                                                                                                                                                                                                                                                                                                                                                                                                                                                                                                                                                                                                                                                                                                                                                                                                                                                                                                                                                                                                                                                                                |  |
|-----------------------------------------------------------------------------------------------------------------|-------------------------------------------------------------------------------------------------------------------------------------------------------------------------------------------------------------------|-----------|--------------------------------------------------------------------------------------------------------------------------------------------------------------------------------------------------------------------------------------------------------------------------------------------------------------------------------------------------------------------------------------------------------------------------------------------------------------------------------------------------------------------------------------------------------------------------------------------------------------------------------------------------------------------------------------------------------------------------------------------------------------------------------------------------------------------------------------------------------------------------------------------------------------------------------------------------------------------------------------------------------------------------------------------------------------------------------------------------------------------------------------------------------------------------------------------------------------------------------------------------------------------------------------------------------------------------------------------------------------------------------------------------------------------------------------------------------------------------------------------------------------------------------------------------------------------------------------------------------------------------------------------------------------------------------------------------------------------------------------------------------------------------------------------------------------------------------------------------------------------------------------------------------------------------------------------------------------------------------------------------------------------------------------------------------------------------------------------------------------------------------|--|
| MODS.  H7763 0  26/4/91  H7815 1  28/6/91                                                                       | 3 PORT DIVERTER VALVE TYPES FDT, EDT, DT                                                                                                                                                                          |           |                                                                                                                                                                                                                                                                                                                                                                                                                                                                                                                                                                                                                                                                                                                                                                                                                                                                                                                                                                                                                                                                                                                                                                                                                                                                                                                                                                                                                                                                                                                                                                                                                                                                                                                                                                                                                                                                                                                                                                                                                                                                                                                                |  |
| General (                                                                                                       | General Characteristics                                                                                                                                                                                           |           |                                                                                                                                                                                                                                                                                                                                                                                                                                                                                                                                                                                                                                                                                                                                                                                                                                                                                                                                                                                                                                                                                                                                                                                                                                                                                                                                                                                                                                                                                                                                                                                                                                                                                                                                                                                                                                                                                                                                                                                                                                                                                                                                |  |
| pressure                                                                                                        | The valve is a three port diverter valve for the flow control of low pressure hot and cold water. The twin self cleaning shoes ensure a good shut off when closed, particularly in water temperatures above 40°C. |           |                                                                                                                                                                                                                                                                                                                                                                                                                                                                                                                                                                                                                                                                                                                                                                                                                                                                                                                                                                                                                                                                                                                                                                                                                                                                                                                                                                                                                                                                                                                                                                                                                                                                                                                                                                                                                                                                                                                                                                                                                                                                                                                                |  |
| Valves ar                                                                                                       | Valves are suitable for use with SD actuators.                                                                                                                                                                    |           |                                                                                                                                                                                                                                                                                                                                                                                                                                                                                                                                                                                                                                                                                                                                                                                                                                                                                                                                                                                                                                                                                                                                                                                                                                                                                                                                                                                                                                                                                                                                                                                                                                                                                                                                                                                                                                                                                                                                                                                                                                                                                                                                |  |
| Minimum w                                                                                                       | ater temperature                                                                                                                                                                                                  |           | 2°                                                                                                                                                                                                                                                                                                                                                                                                                                                                                                                                                                                                                                                                                                                                                                                                                                                                                                                                                                                                                                                                                                                                                                                                                                                                                                                                                                                                                                                                                                                                                                                                                                                                                                                                                                                                                                                                                                                                                                                                                                                                                                                             |  |
| Maximum w                                                                                                       | Maximum water temperature (continuous) 93°C                                                                                                                                                                       |           |                                                                                                                                                                                                                                                                                                                                                                                                                                                                                                                                                                                                                                                                                                                                                                                                                                                                                                                                                                                                                                                                                                                                                                                                                                                                                                                                                                                                                                                                                                                                                                                                                                                                                                                                                                                                                                                                                                                                                                                                                                                                                                                                |  |
| Absolute<br>(transien                                                                                           | maximum water temperat<br>t fault conditions)                                                                                                                                                                     | ure 11    | 0°C                                                                                                                                                                                                                                                                                                                                                                                                                                                                                                                                                                                                                                                                                                                                                                                                                                                                                                                                                                                                                                                                                                                                                                                                                                                                                                                                                                                                                                                                                                                                                                                                                                                                                                                                                                                                                                                                                                                                                                                                                                                                                                                            |  |
| Maximum I                                                                                                       | nternal Pressure                                                                                                                                                                                                  | . 10      | .6 bar                                                                                                                                                                                                                                                                                                                                                                                                                                                                                                                                                                                                                                                                                                                                                                                                                                                                                                                                                                                                                                                                                                                                                                                                                                                                                                                                                                                                                                                                                                                                                                                                                                                                                                                                                                                                                                                                                                                                                                                                                                                                                                                         |  |
| Maximum D                                                                                                       | ifferential Pressure                                                                                                                                                                                              | , 0<br>;  | .7 bar                                                                                                                                                                                                                                                                                                                                                                                                                                                                                                                                                                                                                                                                                                                                                                                                                                                                                                                                                                                                                                                                                                                                                                                                                                                                                                                                                                                                                                                                                                                                                                                                                                                                                                                                                                                                                                                                                                                                                                                                                                                                                                                         |  |
| Allowable let-by in water 0 40°C 0.2 - 0.7 bar is less than 2 ml/min.                                           |                                                                                                                                                                                                                   |           |                                                                                                                                                                                                                                                                                                                                                                                                                                                                                                                                                                                                                                                                                                                                                                                                                                                                                                                                                                                                                                                                                                                                                                                                                                                                                                                                                                                                                                                                                                                                                                                                                                                                                                                                                                                                                                                                                                                                                                                                                                                                                                                                |  |
| TOROUE -                                                                                                        | TORQUE - ASSEMBLED VALVE                                                                                                                                                                                          |           |                                                                                                                                                                                                                                                                                                                                                                                                                                                                                                                                                                                                                                                                                                                                                                                                                                                                                                                                                                                                                                                                                                                                                                                                                                                                                                                                                                                                                                                                                                                                                                                                                                                                                                                                                                                                                                                                                                                                                                                                                                                                                                                                |  |
| The torque shall not exceed 12 oz. in. when shoes lie between ports and 18 oz. in. when shoe rises out of port. |                                                                                                                                                                                                                   |           |                                                                                                                                                                                                                                                                                                                                                                                                                                                                                                                                                                                                                                                                                                                                                                                                                                                                                                                                                                                                                                                                                                                                                                                                                                                                                                                                                                                                                                                                                                                                                                                                                                                                                                                                                                                                                                                                                                                                                                                                                                                                                                                                |  |
|                                                                                                                 |                                                                                                                                                                                                                   |           |                                                                                                                                                                                                                                                                                                                                                                                                                                                                                                                                                                                                                                                                                                                                                                                                                                                                                                                                                                                                                                                                                                                                                                                                                                                                                                                                                                                                                                                                                                                                                                                                                                                                                                                                                                                                                                                                                                                                                                                                                                                                                                                                |  |
|                                                                                                                 |                                                                                                                                                                                                                   |           | All the second s |  |
|                                                                                                                 |                                                                                                                                                                                                                   |           |                                                                                                                                                                                                                                                                                                                                                                                                                                                                                                                                                                                                                                                                                                                                                                                                                                                                                                                                                                                                                                                                                                                                                                                                                                                                                                                                                                                                                                                                                                                                                                                                                                                                                                                                                                                                                                                                                                                                                                                                                                                                                                                                |  |
| <b>↓</b>                                                                                                        |                                                                                                                                                                                                                   |           | 16 th 99]                                                                                                                                                                                                                                                                                                                                                                                                                                                                                                                                                                                                                                                                                                                                                                                                                                                                                                                                                                                                                                                                                                                                                                                                                                                                                                                                                                                                                                                                                                                                                                                                                                                                                                                                                                                                                                                                                                                                                                                                                                                                                                                      |  |
| · .                                                                                                             |                                                                                                                                                                                                                   | <b>63</b> | · <u>·</u> ·                                                                                                                                                                                                                                                                                                                                                                                                                                                                                                                                                                                                                                                                                                                                                                                                                                                                                                                                                                                                                                                                                                                                                                                                                                                                                                                                                                                                                                                                                                                                                                                                                                                                                                                                                                                                                                                                                                                                                                                                                                                                                                                   |  |
| THIRD ANGLE                                                                                                     | <u> </u>                                                                                                                                                                                                          | / AMG     | SUNVIC CONTROLS LTI                                                                                                                                                                                                                                                                                                                                                                                                                                                                                                                                                                                                                                                                                                                                                                                                                                                                                                                                                                                                                                                                                                                                                                                                                                                                                                                                                                                                                                                                                                                                                                                                                                                                                                                                                                                                                                                                                                                                                                                                                                                                                                            |  |
| DRAWING CONFORMS TO                                                                                             | B.S. 308 APP'D BY                                                                                                                                                                                                 |           | 10°,40°.                                                                                                                                                                                                                                                                                                                                                                                                                                                                                                                                                                                                                                                                                                                                                                                                                                                                                                                                                                                                                                                                                                                                                                                                                                                                                                                                                                                                                                                                                                                                                                                                                                                                                                                                                                                                                                                                                                                                                                                                                                                                                                                       |  |
| LIMITS: Unless otherwise specifie ± 2° Angles                                                                   | DATE                                                                                                                                                                                                              | 28/6/91   | UDDINGSTON - G71 6NP - SCOTLAN                                                                                                                                                                                                                                                                                                                                                                                                                                                                                                                                                                                                                                                                                                                                                                                                                                                                                                                                                                                                                                                                                                                                                                                                                                                                                                                                                                                                                                                                                                                                                                                                                                                                                                                                                                                                                                                                                                                                                                                                                                                                                                 |  |
| ±0·1 mm (0·00) ±1,<br>±0·4 mm (0·0) ±·0                                                                         | '84" Frac. Dims.<br>02" Hole Crs. SCALE                                                                                                                                                                           | _         | TITLE                                                                                                                                                                                                                                                                                                                                                                                                                                                                                                                                                                                                                                                                                                                                                                                                                                                                                                                                                                                                                                                                                                                                                                                                                                                                                                                                                                                                                                                                                                                                                                                                                                                                                                                                                                                                                                                                                                                                                                                                                                                                                                                          |  |
| ± 0.05mm Hole Crs. + 0.07mm Hole Dias 0                                                                         | 03" Hole Dias. DIMENSION                                                                                                                                                                                          | ıs        | INSTRUMENT SPECIFICATION FDT, EDT & DT VALVES                                                                                                                                                                                                                                                                                                                                                                                                                                                                                                                                                                                                                                                                                                                                                                                                                                                                                                                                                                                                                                                                                                                                                                                                                                                                                                                                                                                                                                                                                                                                                                                                                                                                                                                                                                                                                                                                                                                                                                                                                                                                                  |  |
| • This drawing is the prope                                                                                     | rty of MATERIAL                                                                                                                                                                                                   |           | INST. REF.                                                                                                                                                                                                                                                                                                                                                                                                                                                                                                                                                                                                                                                                                                                                                                                                                                                                                                                                                                                                                                                                                                                                                                                                                                                                                                                                                                                                                                                                                                                                                                                                                                                                                                                                                                                                                                                                                                                                                                                                                                                                                                                     |  |