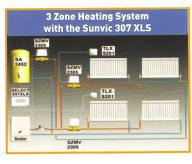

## Select 307 XLS

The superb new 307 XLS has a 7 day setting over 3 totally separate channels e.g. hot water and two individual heating zones.

Designed for use with fully pumped central heating systems using three separate 2 port zone valves. Attractive, modern design fits in with all modern house design.

Building Regulations requires properties above 150 sq m floor space to have two individual heating zones, the 307 XLS is the perfect solution.

The 307XLS 3 Channel Programmer is the perfect solution to supply control which allows separation of your; upstairs or conservatory or underfloor heating arrangements. It's multi-channel capabilities also facilitates separate time programming for living and sleeping areas throughout your home.