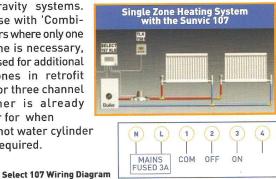

## Select 107 XLS

The Select 107XLS 'All-in-One' programmer also has 7 day, 5/2 day and 24 hour programming options and boasts the option for

use on gravity systems. Ideal for use with 'Combination Boilers where only one heating zone is necessary, or can be used for additional heating zones in retrofit with a two or three channel programmer is already installed or for when additional hot water cylinder control is required.