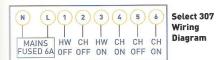

## Select 307 XLS

The superb new 307 XLS has a 7 day setting over 3 totally separate channels e.g. hot water and two individual heating zones.

Designed for use with fully pumped central heating systems using three separate 2 port zone valves. Attractive, modern design fits in with all modern house design.

Building Regulations requires properties above 150 sq m floor space to have two individual heating zones, the 307 XLS is the perfect solution.

The 307XLS 3 Channel Programmer is the perfect solution to supply control which allows separation of your; upstairs or conservatory or underfloor heating arrangements. It's multi-channel capabilities also facilitates separate time programming for living and sleeping areas throughout your home.