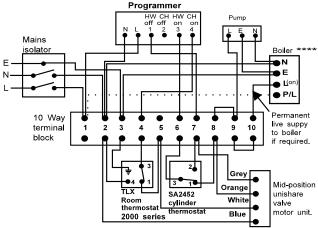

## SYSTEM MUST BE INSTALLED BY A COMPETENT PERSON, AND IN ACCORDANCE WITH THE CURRENT BUILDING AND WIRING REGULATIONS

## **WIRING**

## MId position valve and actuator SD 2700 Series.

Live on orange wire (from HW cylinder thermostat)--HW only. Live on white wire (from room thermostat) " " " Live on grey wire (from HW cylinder thermostat) " " " Live on white wire (from HW cylinder thermostat) -- H only Live on white wire (from room thermostat) -- " "

These signals are genera ed when using circuit below.

\*\*\*\* Please refer to boiler manufacturers instructions.

Sd Installation leaflet LE/0408/0023 CHANGE No. 3

Date: JAN 2012

Artwork back sheet Sheet 2 of 2