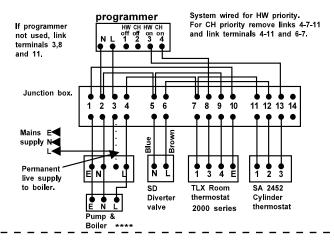

## SYSTEM MUST BE INSTALLED BY A COMPETENT PERSON, AND IN ACCORDANCE WITH THE CURRENT BUILDING AND WIRING REGULATIONS

## **WIRING**

## Diverter valve and Actuator. SD 2600 Series

Electrical supply details are shown on cover label. Connections to the actuator MUST be made in accordance with the wiring diagram for correct operation of the system. The actuator must be protected with a 3amp fuse.

These signals are genera ed when using circuit below.

\*\*\*\* Please refer to boiler manufacturers instructions.

Sd Installation leaflet LE/0408/0023 CHANGE No. 3

Date: JAN 2012

Artwork back sheet Sheet 2 of 2