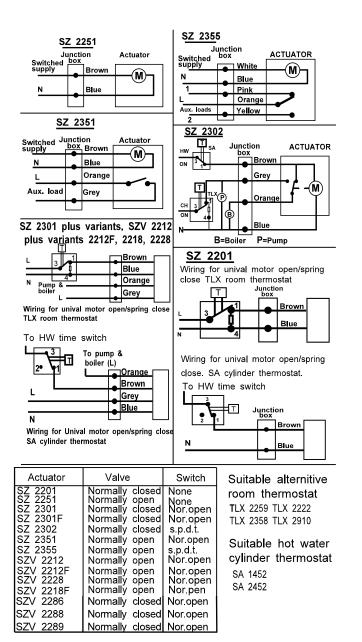

## WIRING

Electrical supply details are shown on cover label. Connections to the actuators **must** be made in accordance with the wiring diagram for correct operation. The actuator must be protected with a **3amp** fuse.