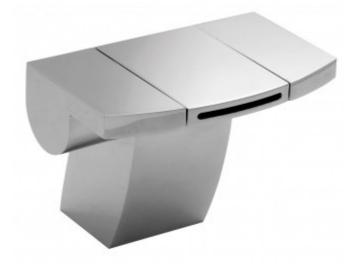

#### description:

mono basin mixer deck mounted smooth bodied without clic-clac waste 1/4 turn ceramic disc valves cold ceramic cartridge SUM-100/VALVE-CL hot ceramic cartridge SUM-100/VALVE-HT 2 x 1/2" x 400mm flexipipe connections deck mount drill hole diameter 35mm