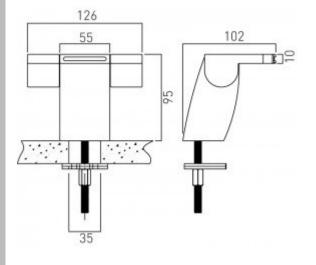

## technical drawing

#### description:

mono basin mixer deck mounted smooth bodied without clic-clac waste 1/4 turn ceramic disc valves cold ceramic cartridge SUM-100/VALVE-CL hot ceramic cartridge SUM-100/VALVE-HT 2 x 1/2" x 400mm flexipipe connections deck mount drill hole diameter 35mm