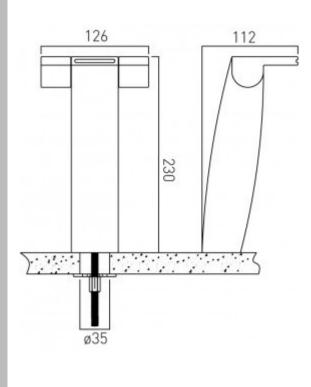

## technical drawing

### description:

extended mono basin mixer deck mounted smooth bodied without clic-clac waste 1/4 turn ceramic disc valves cold ceramic cartridge SUM-100/VALVE-CL hot ceramic cartridge SUM-100/VALVE-HT 2 x 1/2" x 400mm flexipipe connections deck mount drill hole diameter 35mm