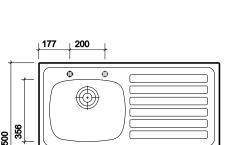

## inset sink and drainer

1028 x 500 x 182mm, incl. waste,<br/>satin polish finish, no overflow:<br/>RH drainer, LH sink, 2 tap holes**PS8601SS**<br/>**PS8602SS**LH drainer, RH sink, 2 tap holes**PS8602SS** 

#### colour

Stainless steel.

**fixings** Fixing clips (supplied).

All measurements shown are in millimetres. Drawing sizes are not to scale.

Lawton Road, Alsager, Stoke-on-Trent ST7 2DF, UK Tel: +44(0) 1270 879777 Fax: +44(0) 1270 873864 www.twyfordbathrooms.com UK Technical Helpline Tel: 0844 412 5921 Fax: 0844 412 5922