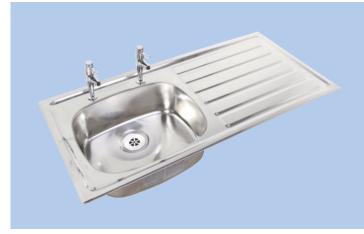

# inset sinks

rimmed edge profile, suitable for standard sized worktops

Inset sink and drainer, no overflow (right hand drainer illustrated)

## inset sink and drainer

1028 x 500 x 182mm, incl. waste,<br/>satin polish finish, no overflow:<br/>RH drainer, LH sink, 2 tap holes**PS8601SS**<br/>**PS8602SS**LH drainer, RH sink, 2 tap holes**PS8602SS** 