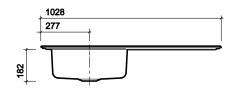

## inset sink and drainer

1028 x 500 x 182mm, incl. waste,<br/>satin polish finish, no overflow:<br/>RH drainer, LH sink, 2 tap holes**PS8601SS**<br/>**PS8602SS**LH drainer, RH sink, 2 tap holes**PS8602SS** 

#### colour

Stainless steel.

**fixings** Fixing clips (supplied).

All measurements shown are in millimetres. Drawing sizes are not to scale.

Lawton Road, Alsager, Stoke-on-Trent ST7 2DF, UK Tel: +44(0) 1270 879777 Fax: +44(0) 1270 873864 www.twyfordbathrooms.com UK Technical Helpline Tel: 0844 412 5921 Fax: 0844 412 5922