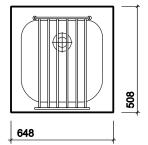

# 890

All measurements shown are in millimetres. Drawing sizes

### bucket sink

648 x 508 x 890mm floor standing bucket sink, splash back, hinged grating, flushgrated waste, legset & complete with integral wall brackets

P\$4044SS