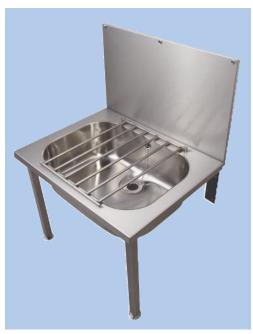

# floor standing bucket sink

ideal for where there is a need to dispose of dirty water

Floor standing bucket sink

### bucket sink

648 x 508 x 890mm floor standing bucket sink, splash back, hinged grating, flushgrated waste, legset & complete with integral wall brackets

P\$4044SS