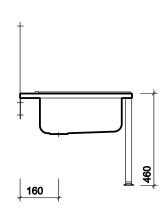

# 890

All measurements shown are in millimetres. Drawing sizes

### bucket sink

648 x 508 x 890mm floor standing bucket sink, splash back, hinged grating, flushgrated waste, legset & complete with integral wall brackets

P\$4044SS