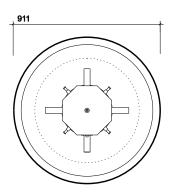

### circular washstation

Circular washstation, complete with: Sensor taps, 1.5" waste outlet , satin polish finish. (Centre column contains plumbing to sensor taps, soap tank with valves):

911 dia x 1217mm

All measurements shown are in millimetres. Drawing sizes are not to scale.

Lawton Road, Alsager, Stoke-on-Trent ST7 2DF, UK Tel: +44(0) 1270 879777 Fax: +44(0) 1270 873864 www.twyfordbathrooms.com UK Technical Helpline Tel: 0844 412 5921 Fax: 0844 412 5922