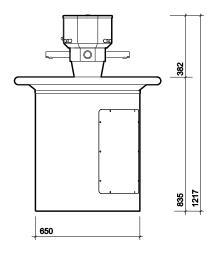

### circular washstation

Circular washstation, complete with: Sensor taps, 1.5" waste outlet , satin polish finish. (Centre column contains plumbing to sensor taps, soap tank with valves):

911 dia x 1217mm

All measurements shown are in millimetres. Drawing sizes are not to scale.

Lawton Road, Alsager, Stoke-on-Trent ST7 2DF, UK Tel: +44(0) 1270 879777 Fax: +44(0) 1270 873864 www.twyfordbathrooms.com UK Technical Helpline Tel: 0844 412 5921 Fax: 0844 412 5922