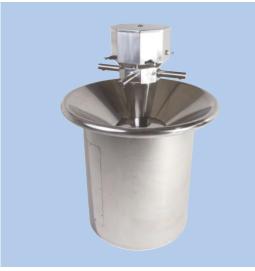

# circular washstation

4 to 6 person circular washstation, with radiused outer edge mounted on pedestal base with access panel

Circular washstation

### circular washstation

Circular washstation, complete with: Sensor taps, 1.5" waste outlet , satin polish finish. (Centre column contains plumbing to sensor taps, soap tank with valves):

911 dia x 1217mm