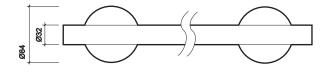

## support items

smart and practical rails in

stainless steel available in 3 sizes

## grab rail

| Grab rail 355mm long | SS6935SS |
|----------------------|----------|
| Grab rail 620mm long | SS6962SS |
| Grab rail 900mm long | SS6990SS |

applications All situations. Concealed fittings.

material - Stainless steel.

fixings Secure rail to wall using suitable fixings for wall structure.

Grab rails 355, 620 & 900mm

All measurements shown are in millimetres. Drawing sizes are not to scale.

Lawton Road, Alsager, Stoke-on-Trent ST7 2DF, UK Tel: +44(0) 1270 879777 Fax: +44(0) 1270 873864 www.twyfordbathrooms.com UK Technical Helpline Tel: 0870 840 0437 Fax: 0870 840 0438