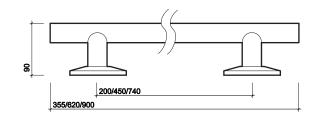

## support items

smart and practical rails in

stainless steel available in 3 sizes

## grab rail

| Grab rail 355mm long | SS6935SS |
|----------------------|----------|
| Grab rail 620mm long | SS6962SS |
| Grab rail 900mm long | SS6990SS |

applications All situations. Concealed fittings.

material - Stainless steel.

fixings Secure rail to wall using suitable fixings for wall structure.

Grab rails 355, 620 & 900mm

All measurements shown are in millimetres. Drawing sizes are not to scale.

Lawton Road, Alsager, Stoke-on-Trent ST7 2DF, UK Tel: +44(0) 1270 879777 Fax: +44(0) 1270 873864 www.twyfordbathrooms.com UK Technical Helpline Tel: 0870 840 0437 Fax: 0870 840 0438