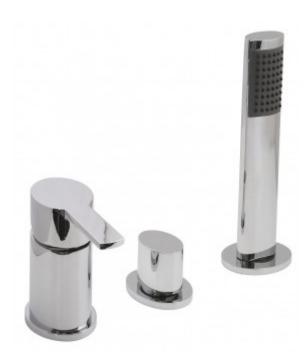

## description:

3 hole bath shower mixer without spout single lever, deck mounted for use with bath filler waste and overflow ceramic cartridge CAR-K40A 2 x 1/2" nut x 550mm flexipipe connections 2 x 3/4" x 3/4" nut x 600mm flexipipe connections handset deck mount drill hole diameter 36mm diverter deck mount drill hole diameter 43mm valve deck mount drill hole diameter 39mm

## finishes:

chrome

minimum operating pressure: 3.0 bar HP

Eto flow regulator: FR-SHOWER/9-C/P