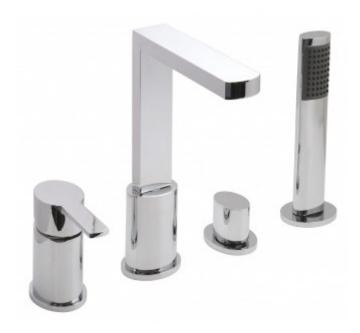

### description:

4 hole bath shower mixer single lever deck mounted spout can swivel or be fixed with water flow aerator ceramic cartridge CAR-K40A 2 x 1/2" nut x 550mm flexipipe connections 2 x 3/4" x 3/4" nut x 600mm flexipipe connections handset deck mount drill hole diameter 36mm diverter deck mount drill hole diameter 43mm spout deck mount drill hole diameter 27mm valve deck mount drill hole diameter 39mm