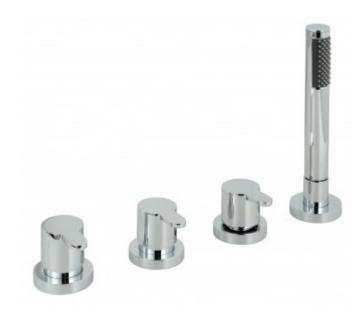

## description:

4 hole bath shower mixer deck mounted with shower kit without spout for use with bath filler waste and overflow ceramic cartridge ELE-VALVE/CD-3/4 2 x 3/4" x 500mm flexipipe connections valve deck mount drill hole diameter 33mm diverter deck mount drill hole diameter 46mm handset deck mount drill hole 2 diameter 7mm